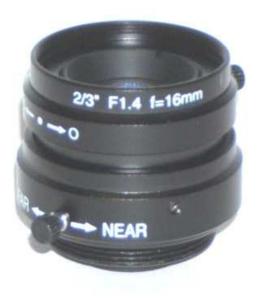

## 85206 - 16 mm Lens

FIND-R-SCOPE 16 mm, f 1.4 Standard C-Mount Lens with Manual Iris.

**The FIND-R-SCOPE® 85206 16 mm Lens** is for use with the units that have the C-Mount capability. It is an f 1.4 speed lens with a built-in manual iris.

When used with Infrared Viewers that have a C-Mount lens mount option, this optional f/1.4, 16 mm lens provides a narrower field of view and larger display of target than standard lens. Built in is a manual iris that can be used to control intensity and increase the depth-of-field. This helps to reduce the necessity to refocus for changes in distance.

This is the standard lens supplied with Infrared Viewers/Cameras part numbers 85400, 85345, 86400, 86345 and 89400.